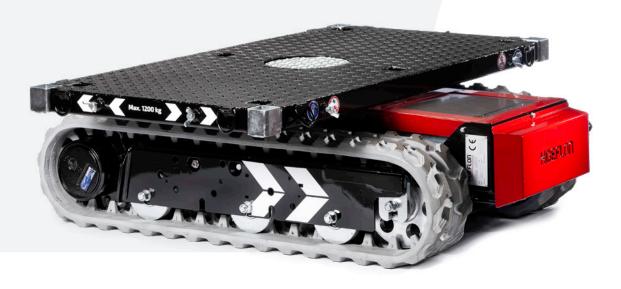

| Standard configuration |                        |
|------------------------|------------------------|
| Capacity               | 1.200kg                |
| Net weight             | 500kg                  |
| Dimensions (lxwxh)     | 1450 x 800 x 420mm     |
| Drive                  | electric               |
| Power supply           | battery pack           |
| Charger                | 230V 50Hz              |
| Charging time          | 13 hrs                 |
| Ground pressure        | 0.15kg/cm <sup>2</sup> |
| Max. speed             | 2.2km/h                |
| Speed controller       | proportional operation |
| Max. slope angle       | 25°                    |
| Max. tilt angle        | 20°                    |
| Load platform (lxw)    | 1340 x 730mm           |
| Type platform          | swivel                 |
|                        |                        |

#### Accessories/Options

| Tracks                | non-marking |
|-----------------------|-------------|
| External power supply | 230V        |

The TC1 can carry a load of 1200kg. Thanks to the crawler tracks, the carrier can easily drive over a rough surface yet causes no damage to finished floors.

## TC1 IN A NUTSHELL

- Compact, strong and robust
- Precisely manoeuvrable
- Easy to attach load
- Extendible platform
- Silent thanks to electric drive
- Swivel platform