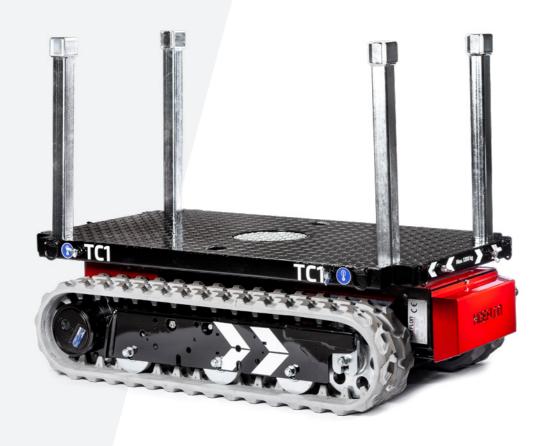

## TC1 IN A NUTSHELL

- Compact, strong and robust
- Precisely manoeuvrable
- Easy to attach load
- Extendible platform
- Silent thanks to electric drive
- Swivel platform