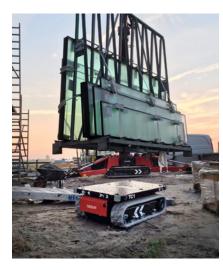

## **HOEFLON TC1**

The TC1 carrier is the solution for horizontal transport of long, heavy construction material and equipment at a project site. The carrier is compact and just 80 cm wide, and material can be placed on it in the length or width. The radio remote controlled carrier is perfect for transporting material, such as steel beams, through small access doors and less easily accessible areas. No more heavy lifting for your personnel. Ergonomic, efficient and safe!

### WHY HOEFLON?

Hoeflon transport solutions are extremely versatile, making them perfect for moving heavy materials in close quarters or difficult-to-reach areas at project sites. We are happy to offer advice concerning the best solution for your situation. Ask us about the possibilities!