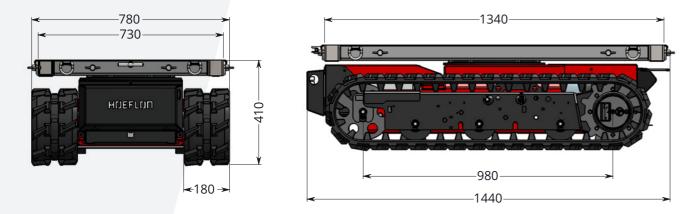

| Standard configuration |                        |
|------------------------|------------------------|
| Capacity               | 1.200kg                |
| Net weight             | 500kg                  |
| Dimensions (lxwxh)     | 1450 x 800 x 420mm     |
| Drive                  | electric               |
| Power supply           | battery pack           |
| Charger                | 230V 50Hz              |
| Charging time          | 13 hrs                 |
| Ground pressure        | 0.15kg/cm <sup>2</sup> |
| Max. speed             | 2.2km/h                |
| Speed controller       | proportional operation |
| Max. slope angle       | 25°                    |
| Max. tilt angle        | 20°                    |
| Load platform (lxw)    | 1340 x 730mm           |
| Type platform          | swivel                 |
|                        |                        |