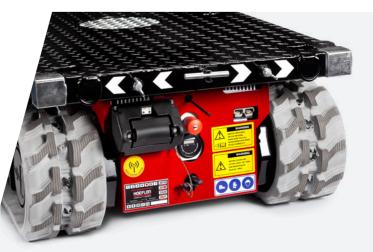

## **HOEFLON TC1**

The TC1 carrier is the solution for horizontal transport of long, heavy construction material and equipment at a project site. The carrier is compact and just 80 cm wide, and material can be placed on it in the length or width. The radio remote controlled carrier is perfect for transporting material, such as steel beams, through small access doors and less easily accessible areas. No more heavy lifting for your personnel. Ergonomic, efficient and safe!

| Standard configuration |                        |
|------------------------|------------------------|
| Capacity               | 1.200kg                |
| Net weight             | 500kg                  |
| Dimensions (lxwxh)     | 1450 x 800 x 420mm     |
| Drive                  | electric               |
| Power supply           | battery pack           |
| Charger                | 230V 50Hz              |
| Charging time          | 13 hrs                 |
| Ground pressure        | 0.15kg/cm <sup>2</sup> |
| Max. speed             | 2.2km/h                |
| Speed controller       | proportional operation |
| Max. slope angle       | 25°                    |
| Max. tilt angle        | 20°                    |
| Load platform (lxw)    | 1340 x 730mm           |
| Type platform          | swivel                 |
|                        |                        |