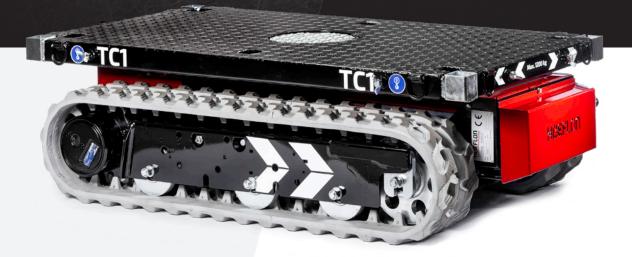

## **HOEFLON TC1**

The TC1 carrier is the solution for horizontal transport of long, heavy construction material and equipment at a project site. The carrier is compact and just 80 cm wide, and material can be placed on it in the length or width. The radio remote controlled carrier is perfect for transporting material, such as steel beams, through small access doors and less easily accessible areas. No more heavy lifting for your personnel. Ergonomic, efficient and safe!

## TC1 IN A NUTSHELL

- Compact, strong and robust
- Precisely manoeuvrable
- Easy to attach load
- Extendible platform
- Silent thanks to electric drive
- Swivel platform